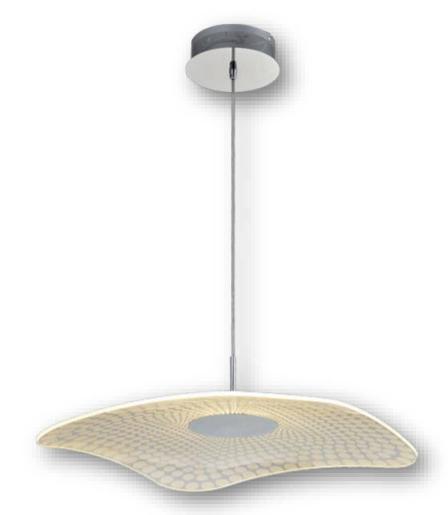

#### **GENERAL INFORMATION »**

- .: Rated voltage: ~230VAC
- ... Power: 19W;
- .: Power supply: DC device driver
- : LED: Included
- : Light source: Epistar SMD2835
- :. Colour temperature: 2800-3200K
- ∴ Colour rendering index: Ra≥80
- :. Switch on/off: >15 000
- : Material: Aluminium + Iron + Acrylic
- ... Color of body: Chrome
- ... Protection against dust and moisture: IP40

#### FEATURES »

- :. Stylish and impressive design.
- :. Good colour and brightness.
- ... No ultraviolet and infrared rays
- :. Resistant to shock and vibration stable body
- :. Environmentally friendly no mercury and lead
- : Low heat emission

# **PRODUCT DETAILS »**

| Catalogue number | Description | Watt<br>(W) | Whole<br>fixture<br>lumens<br>(lm) | Colour temp.<br>(K) | Colour |
|------------------|-------------|-------------|------------------------------------|---------------------|--------|
| 955OWEN1P        | Pendant     | 19          | 1330                               | 2800-3200           | Chrome |