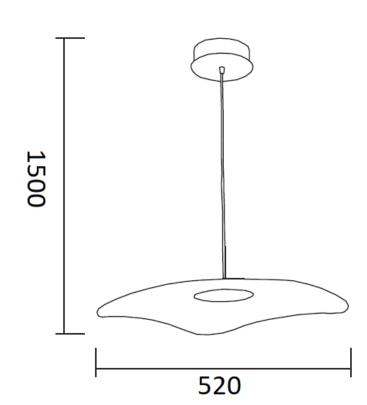

P40

#### FEATURES »

- :. Stylish and impressive design.
- :. Good colour and brightness.
- ... No ultraviolet and infrared rays
- :. Resistant to shock and vibration stable body
- :. Environmentally friendly no mercury and lead
- : Low heat emission

### **AREAS OF APPLICATION »**

:. Suitable for residential lighting, hotels, restaurants, office, commercial lighting and similar environments



# **PRODUCT DETAILS »**

| Catalogue number | Description | Watt<br>(W) | Whole<br>fixture<br>lumens<br>(lm) | Colour temp.<br>(K) | Colour |
|------------------|-------------|-------------|------------------------------------|---------------------|--------|
| 955OWEN1P        | Pendant     | 19          | 1330                               | 2800-3200           | Chrome |

#### **DIMENSIONS** »



# **ADDITIONAL INFORMATION »**



| Catalogue<br>number | Barcode       | Packing/<br>Box<br>(pcs) |
|---------------------|---------------|--------------------------|
| 955OWEN1P           | 3800131229953 | 1/5                      |



elmarkholding.eu